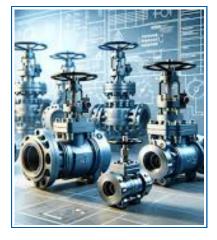

# Core Areas of Expertise Industrial Valve Solutions

## **Industrial Valve Solutions**

#### **Gate Valves:**

- Gate valves are ideal for on/off control of fluid flow. They provide a tight seal and low pressure drop.
- Applications: Oil and gas pipelines, water distribution, and more.

#### **Ball Valves:**

- Ball valves offer quick and reliable shut-off. They have a rotating ball with a bore for fluid passage.
- Applications: Process industries, chemical plants, and HVAC systems.

#### **Butterfly Valves:**

- Butterfly valves have a disc that rotates to control flow. They are lightweight and cost-effective.
- Applications: Water supply networks, fire protection systems, and HVAC.

#### **Check Valves:**

- Check valves allow flow in one direction only, preventing backflow.
- Applications: Pump systems, steam lines, and wastewater treatment.