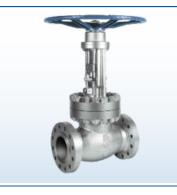

#### **Gate Valves:**

- Gate valves are ideal for on/off control of fluid flow. They provide a tight seal and low pressure drop.
- Applications: Oil and gas pipelines, water distribution, and more.