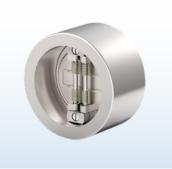

#### **Check Valves:**

- Check valves allow flow in one direction only, preventing backflow.
- Applications: Pump systems, steam lines, and wastewater treatment.