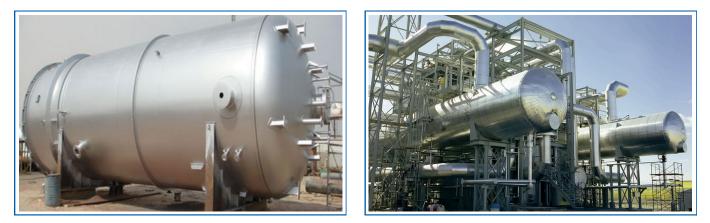

## **Carbon Steel Fabrication**

**Structural Steel:** Expertise in fabricating and installing carbon steel structures, such as beams, columns, trusses, and frames.

**Pressure Vessels:** Designing and manufacturing pressure vessels, tanks, and containers using carbon steel materials.

Piping Systems: Fabricating carbon steel pipes, fittings, and flanges for industrial processes.