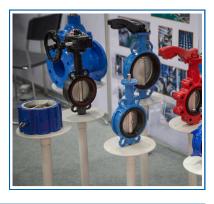

#### **Butterfly Valves:**

- Butterfly valves have a disc that rotates to control flow. They are lightweight and cost-effective.
- Applications: Water supply networks, fire protection systems, and HVAC.