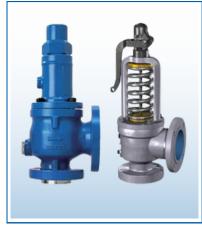

#### **Pressure Relief Valves:**

- Pressure relief valves protect equipment from overpressure by releasing excess fluid.
- Applications: Boilers, pressure vessels, and safety systems.