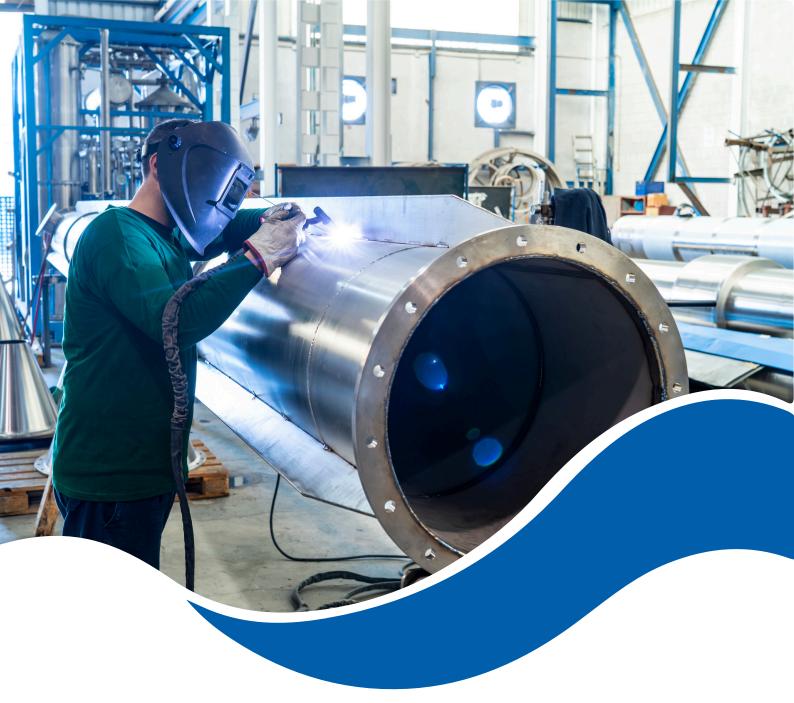

## **Carbon Steel Fabrication**

**Structural Steel:** Expertise in fabricating and installing carbon steel structures, such as beams, columns, trusses, and frames.

**Pressure Vessels:** Designing and manufacturing pressure vessels, tanks, and containers using carbon steel materials.

Piping Systems: Fabricating carbon steel pipes, fittings, and flanges for industrial processes.