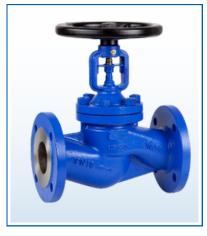

#### **Globe Valves:**

- Globe valves provide precise flow control. They have a globe-shaped disc.
- Applications: Steam systems, power plants, and refineries.