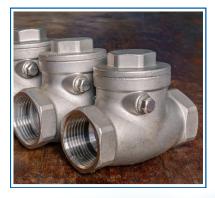

#### **Check Valves:**

- Check valves allow flow in one direction only, preventing backflow.
- Applications: Pump systems, steam lines, and wastewater treatment.