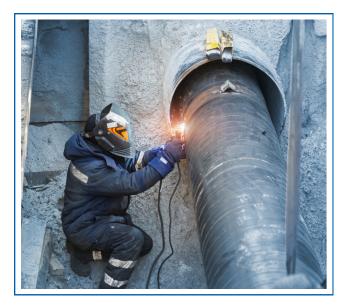

## **Carbon Steel Fabrication**

**Structural Steel:** Expertise in fabricating and installing carbon steel structures, such as beams, columns, trusses, and frames.

**Pressure Vessels:** Designing and manufacturing pressure vessels, tanks, and containers using carbon steel materials.

Piping Systems: Fabricating carbon steel pipes, fittings, and flanges for industrial processes.